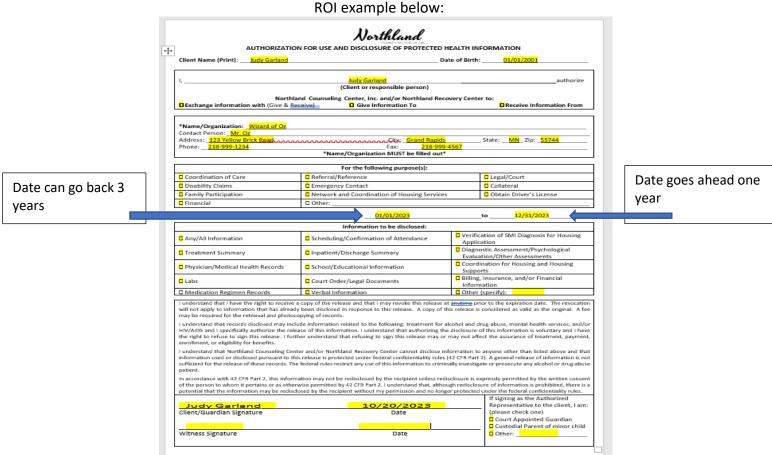

### Please fill out the following forms:

- Adult ANNUAL Update
- Client Registration form (NOTE: If a client enters a program -NOW, Crisis, Housing please complete this form)
- PHQ-9
- CAGE-AID
- GAD-7
- ACES
- Provider Supervision form
- Release of Information
  - Primary Health Clinic(s)
  - Mental Health Agency (in the past year)
  - Medication Management Agency (In past 3 years)
    - You do NOT need to fill out a Release of information for Northland Counseling Center, Inc.